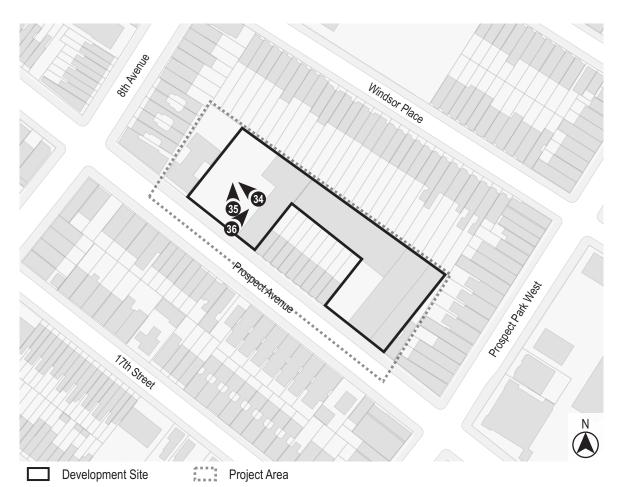

26. View from within the Development Site facing northeast.



Urban Cartographics Photographs Taken on April 25, 2023



28. View from within the Development Site facing southeast.



30. View from within the Development Site facing southeast.



29. View of the rear of the apartment building in the Project Area from within the Development Site facing northwest.





31. View from within the Development Site facing southwest.



33. View from within the Development Site facing west.



32. View from within the Development Site facing southwest.



Urban Cartographics Photographs Taken on April 25, 2023



34. View from within the Development Site facing northwest.



36. View from within the Development Site facing northeast.



35. View from within the Development Site facing north.



Urban Cartographics Photographs Taken on April 25, 2023



37. View from within the Development Site facing northeast.



39. View from within the Development Site facing southeast.



38. View from within the Development Site facing north.



Urban Cartographics Photographs Taken on April 25, 2023



40. View from within the Development Site facing south.



42. View of the rear of the row houses in the Project Area facing northwest from within the Development Site.



41. View from within the Development Site facing southwest.



Urban Cartographics Photographs Taken on April 25, 2023