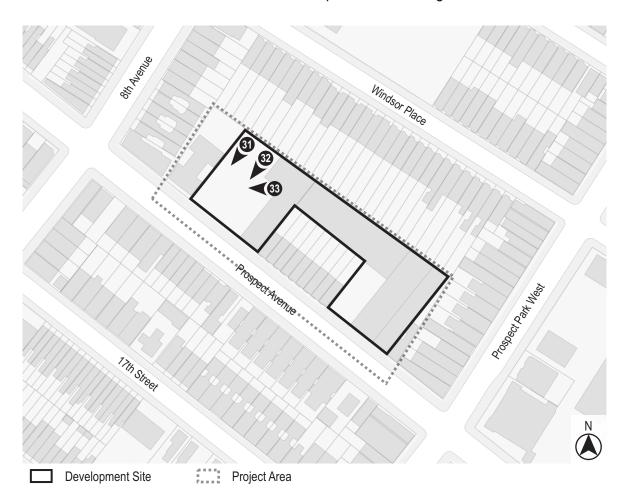

31. View from within the Development Site facing southwest.

33. View from within the Development Site facing west.

32. View from within the Development Site facing southwest.

Urban Cartographics Photographs Taken on April 25, 2023