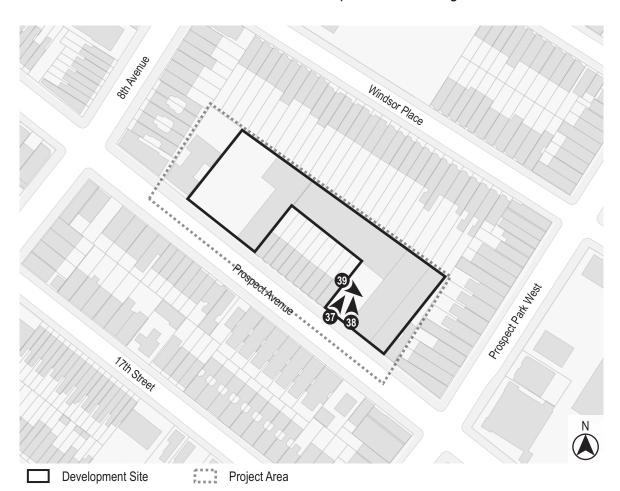

37. View from within the Development Site facing northeast.

39. View from within the Development Site facing southeast.

38. View from within the Development Site facing north.

Urban Cartographics Photographs Taken on April 25, 2023