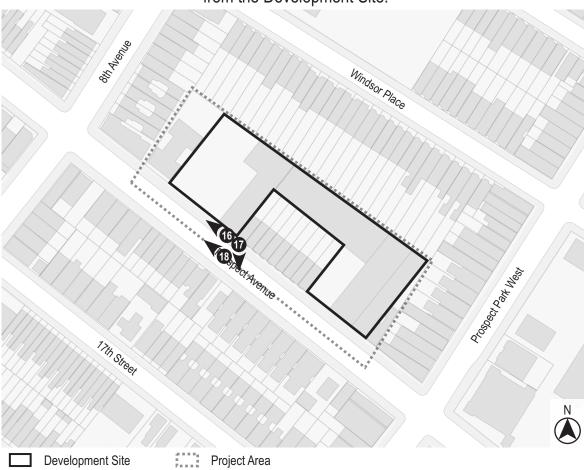

1. View of the Development Site facing east from Prospect Avenue.

3. View of the Development Site facing north from Prospect Avenue.

2. View of the Development Site facing northeast from Prospect Avenue.