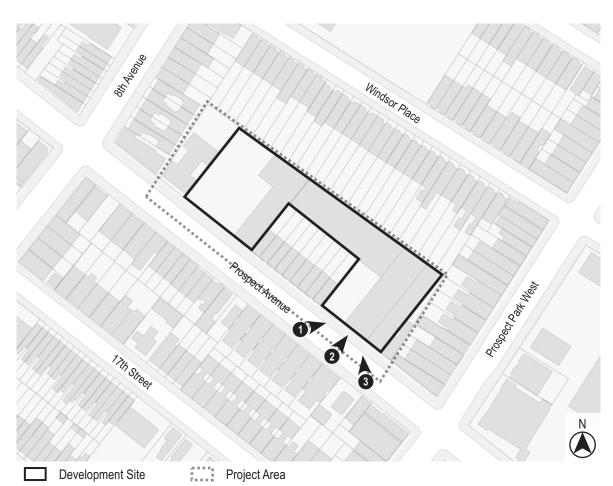

1. View of the Development Site facing east from Prospect Avenue.



3. View of the Development Site facing north from Prospect Avenue.



2. View of the Development Site facing northeast from Prospect Avenue.



Urban Cartographics Photographs Taken on April 25, 2023



4. View of the Project Area facing northeast from Prospect Avenue (Development Site at left).



6. View of the sidewalk along the north side of Prospect Avenue facing northwest (Development Site at right).



5. View of Prospect Avenue facing northwest (Project Area and Development Site at right).





7. View of the south side of Prospect Avenue facing south from the Development Site.



9. View of the sidewalk along the north side of Prospect Avenue facing southeast (Development Site at left).



8. View of Prospect Avenue facing southeast (Development Site at left).



Urban Cartographics Photographs Taken on April 25, 2023



10. View of the south side of Prospect Avenue facing west from the Development Site.



12. View of