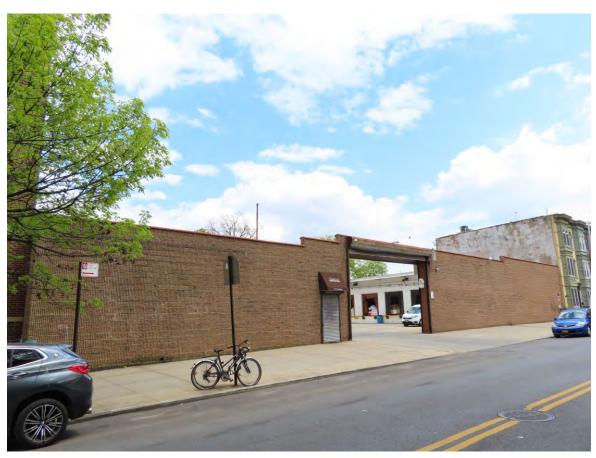

Urban Cartographics Photographs Taken on April 25, 2023

16. View of the sidewalk along the north side of Prospect Avenue facing northwest (Development Site at right).

18. View of Prospect Avenue facing northwest (Development Site at right).

17. View of the south side of Prospect Avenue facing south from the Development Site.

Urban Cartographics Photographs Taken on April 25, 2023

19. View of the Development Site facing north from Prospect Avenue.