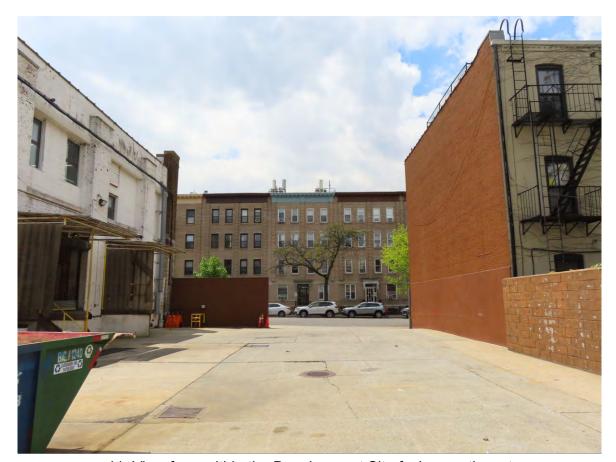

40. View from within the Development Site facing south.

42. View of the rear of the row houses in the Project Area facing northwest from within the Development Site.

41. View from within the Development Site facing southwest.