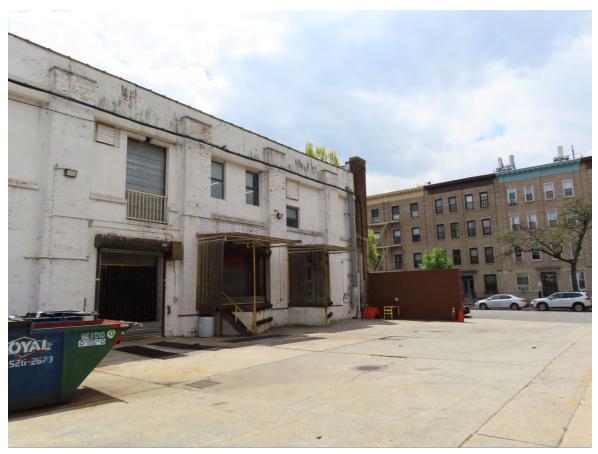

40. View from within the Development Site facing south.

42. View of the rear of the row houses in the Project Area facing northwest from within the Development Site.

41. View from within the Development Site facing southwest.