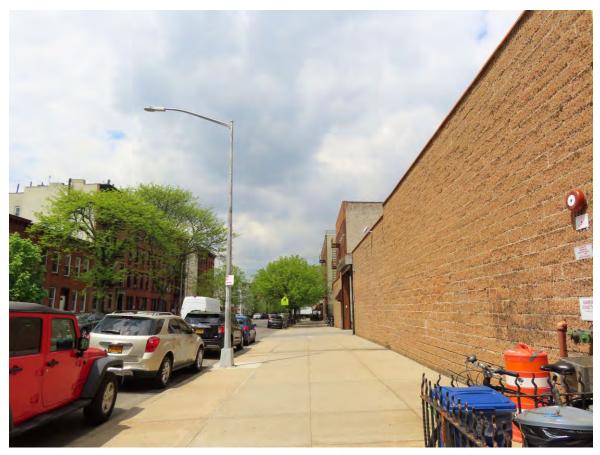

Urban Cartographics Photographs Taken on April 25, 2023

16. View of the sidewalk along the north side of Prospect Avenue facing northwest (Development Site at right).

18. View of Prospect Avenue facing northwest (Development Site at right).

17. View of the south side of Prospect Avenue facing south from the Development Site.

Urban Cartographics Photographs Taken on April 25, 2023

19. View of the Development Site facing north from Prospect Avenue.