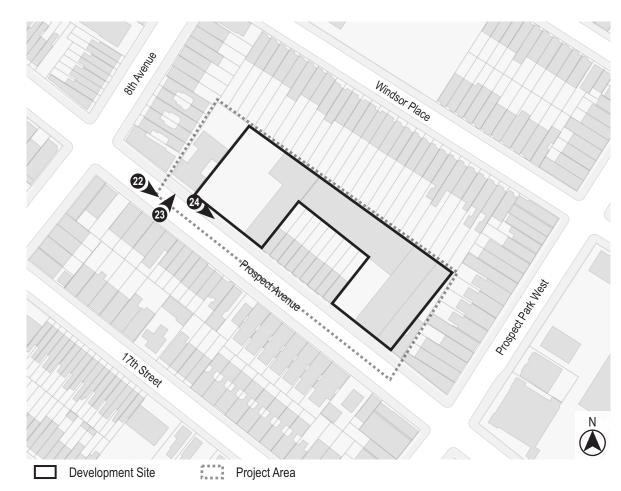

1. View of the Development Site facing east from Prospect Avenue.

3. View of the Development Site facing north from Prospect Avenue.

2. View of the Development Site facing northeast from Prospect Avenue.