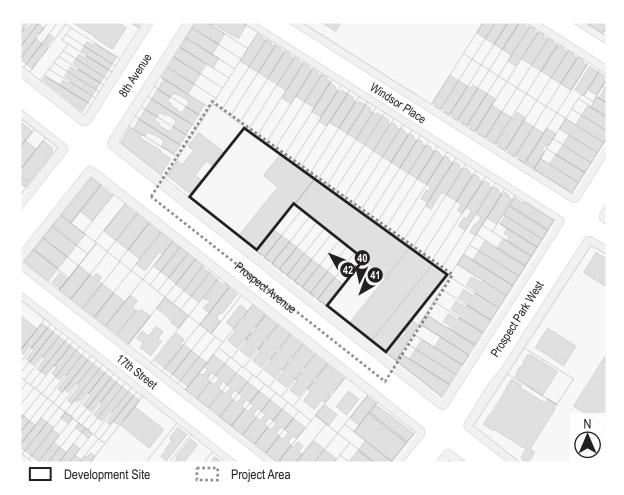

40. View from within the Development Site facing south.

42. View of the rear of the row houses in the Project Area facing northwest from within the Development Site.

41. View from within the Development Site facing southwest.