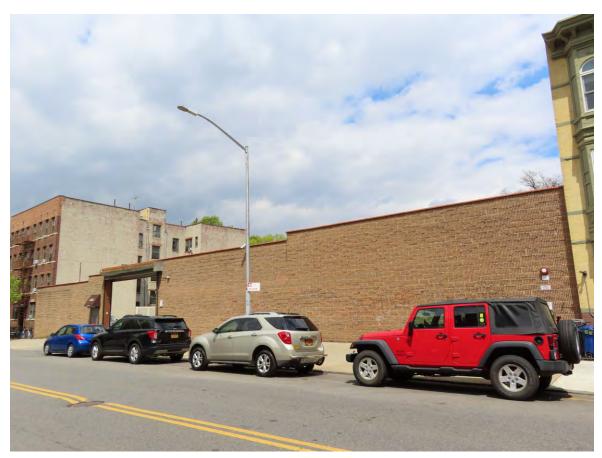

17. View of the south side of Prospect Avenue facing south from the Development Site.

Urban Cartographics Photographs Taken on April 25, 2023

19. View of the Development Site facing north from Prospect Avenue.

21. View of the Development Site facing east from Prospect Avenue.

20. View of the Development Site facing northeast from Prospect Avenue.

22. View of Prospect Avenue facing southeast (Development Site at left).