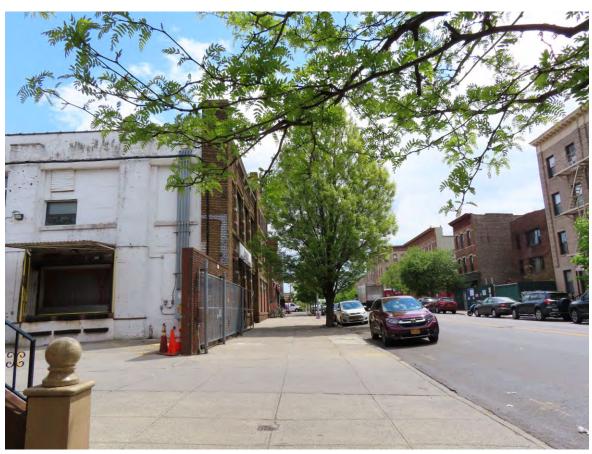

Urban Cartographics Photographs Taken on April 25, 2023

4. View of the Project Area facing northeast from Prospect Avenue (Development Site at left).

6. View of the sidewalk along the north side of Prospect Avenue facing northwest (Development Site at right).