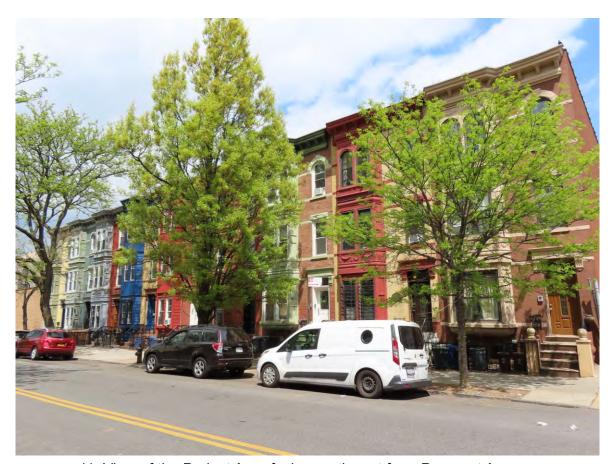

8. View of Prospect Avenue facing southeast (Development Site at left).

Urban Cartographics Photographs Taken on April 25, 2023

10. View of the south side of Prospect Avenue facing west from the Development Site.