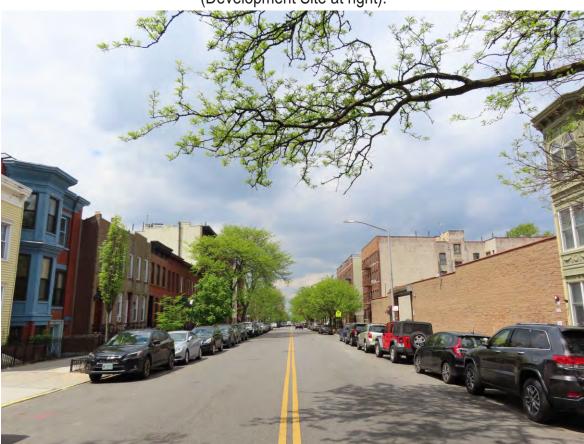

5. View of Prospect Avenue facing northwest (Project Area and Development Site at right).

7. View of the south side of Prospect Avenue facing south from the Development Site.

9. View of the sidewalk along the north side of Prospect Avenue facing southeast (Development Site at left).

8. View of Prospect Avenue facing southeast (Development Site at left).

Urban Cartographics Photographs Taken on April 25, 2023

10. View of the south side of Prospect Avenue facing west from the Development Site.