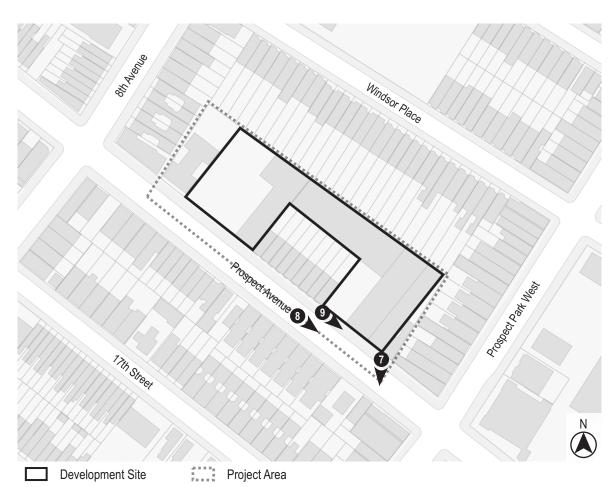

1. View of the Development Site facing east from Prospect Avenue.

3. View of the Development Site facing north from Prospect Avenue.

2. View of the Development Site facing northeast from Prospect Avenue.