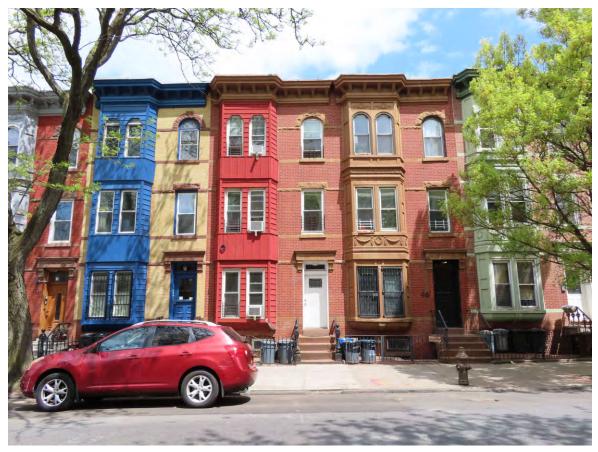

1. View of the Development Site facing east from Prospect Avenue.

3. View of the Development Site facing north from Prospect Avenue.

2. View of the Development Site facing northeast from Prospect Avenue.

Urban Cartographics Photographs Taken on April 25, 2023

4. View of the Project Area facing northeast from Prospect Avenue (Development Site at left).

6. View of the sidewalk along the north side of Prospect Avenue facing northwest (Development Site at right).