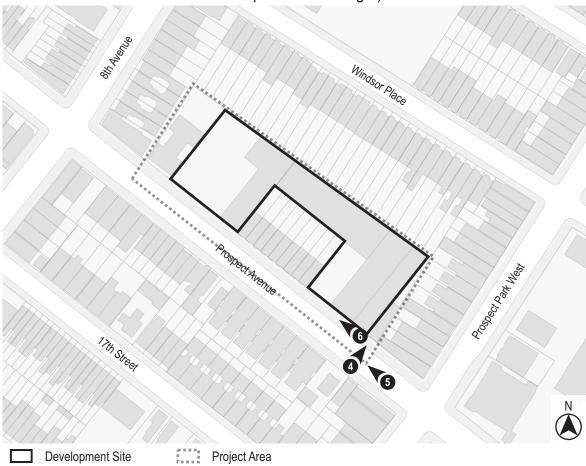

1. View of the Development Site facing east from Prospect Avenue.



3. View of the Development Site facing north from Prospect Avenue.



2. View of the Development Site facing northeast from Prospect Avenue.



Urban Cartographics Photographs Taken on April 25, 2023



4. View of the Project Area facing northeast from Prospect Avenue (Development Site at left).



6. View of the sidewalk along the north side of Prospect Avenue facing northwest (Development Site at right).



5. View of Prospect Avenue facing northwest (Project Area and Development Site at right).





7. View of the south side of Prospect Avenue facing south from the Development Site.



9. View of the sidewalk along the north side of Prospect Avenue facing southeast (Development Site at left).



8. View of Prospect Avenue facing southeast (Development Site at left).



Urban Cartographics Photographs Taken on April 25, 2023



10. View of the south side of Prospect Avenue facing west from the Development Site.



12. View of the sidewalk along the north side of Prospect Avenue facing northwest (Project Area at right).



11. View of the Project Area facing northwest from Prospect Avenue.



Urban Cartographics Photographs Taken on April 25, 2023



13. View of the Project Area facing northeast from Prospect Avenue.



15. View of the sidewalk along the north side of Prospect Avenu