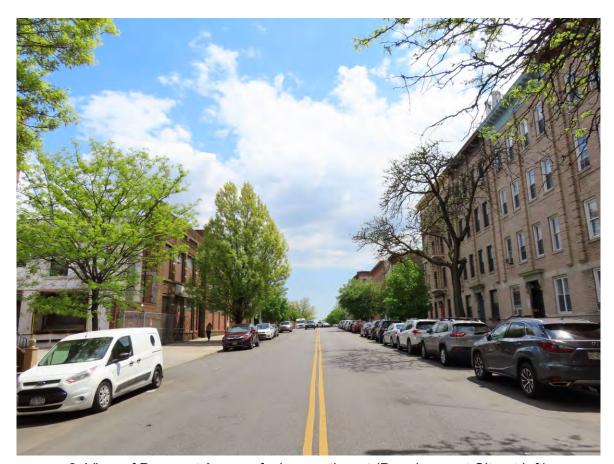

5. View of Prospect Avenue facing northwest (Project Area and Development Site at right).

7. View of the south side of Prospect Avenue facing south from the Development Site.

9. View of the sidewalk along the north side of Prospect Avenue facing southeast (Development Site at left).