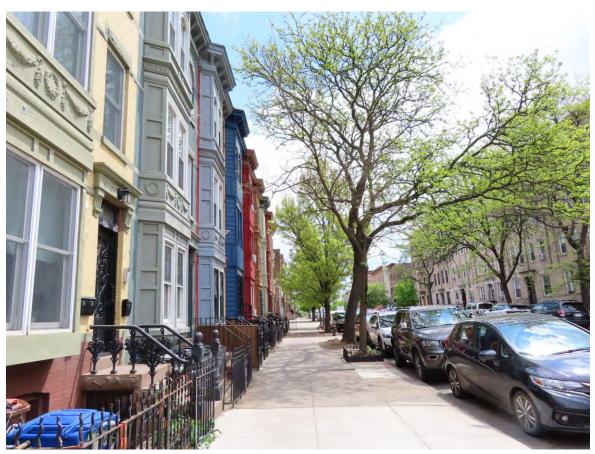

12. View of the sidewalk along the north side of Prospect Avenue facing northwest (Project Area at right).

11. View of the Project Area facing northwest from Prospect Avenue.

Urban Cartographics Photographs Taken on April 25, 2023

13. View of the Project Area facing northeast from Prospect Avenue.

15. View of the sidewalk along the north side of Prospect Avenue facing southeast (Project Area at left).

14. View of the Project Area facing east from Prospect Avenue.