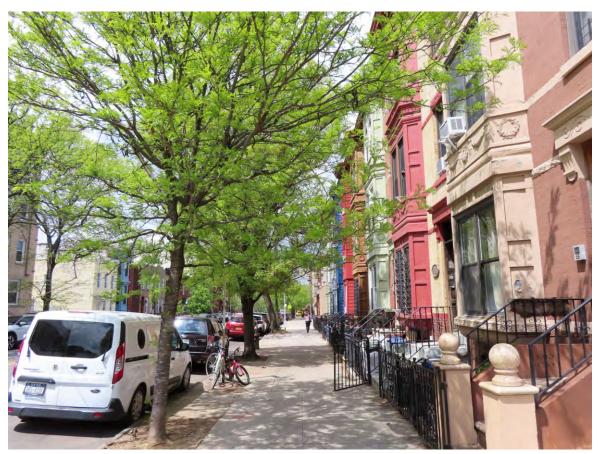

Urban Cartographics Photographs Taken on April 25, 2023

4. View of the Project Area facing northeast from Prospect Avenue (Development Site at left).

6. View of the sidewalk along the north side of Prospect Avenue facing northwest (Development Site at right).

5. View of Prospect Avenue facing northwest (Project Area and Development Site at right).

7. View of the south side of Prospect Avenue facing south from the Development Site.

9. View of the sidewalk along the north side of Prospect Avenue facing southeast (Development Site at left).