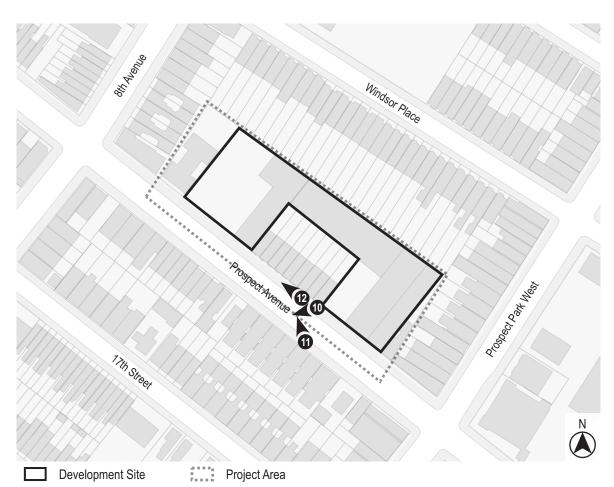

12. View of the sidewalk along the north side of Prospect Avenue facing northwest (Project Area at right).

11. View of the Project Area facing northwest from Prospect Avenue.

Urban Cartographics Photographs Taken on April 25, 2023