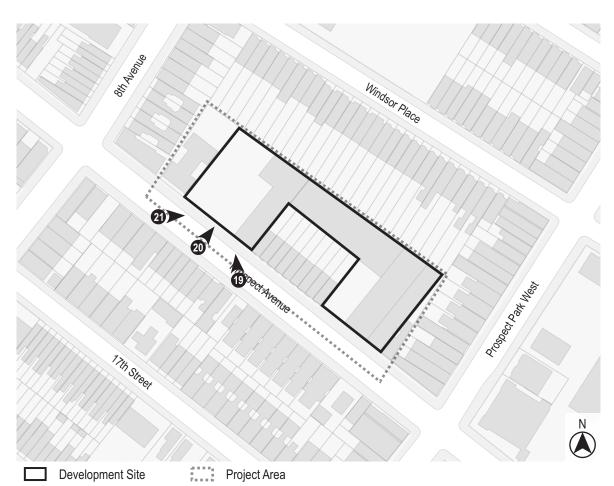

1. View of the Development Site facing east from Prospect Avenue.

3. View of the Development Site facing north from Prospect Avenue.

2. View of the Development Site facing northeast from Prospect Avenue.