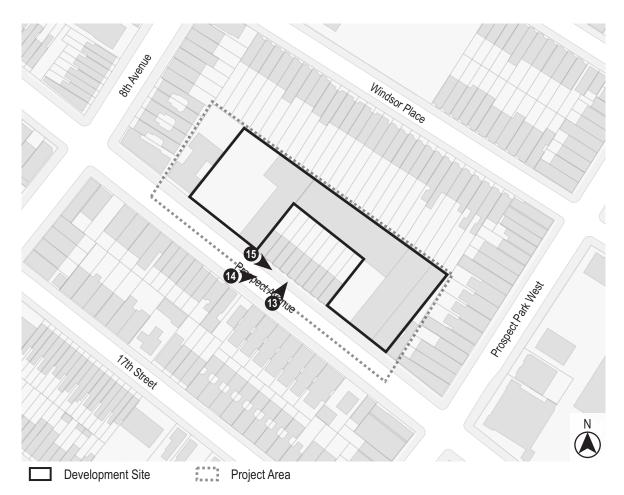

13. View of the Project Area facing northeast from Prospect Avenue.

15. View of the sidewalk along the north side of Prospect Avenue facing southeast (Project Area at left).

14. View of the Project Area facing east from Prospect Avenue.