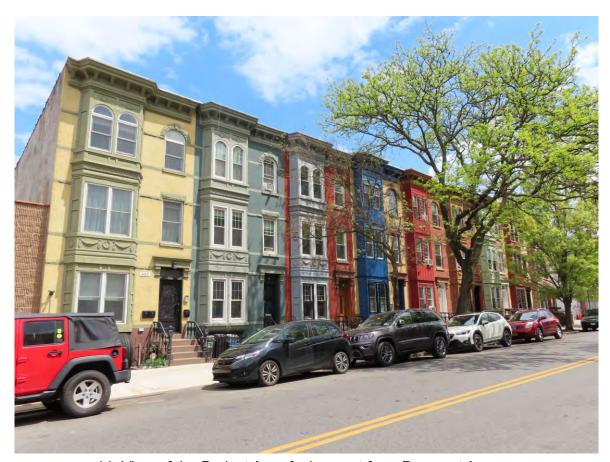

13. View of the Project Area facing northeast from Prospect Avenue.

15. View of the sidewalk along the north side of Prospect Avenue facing southeast (Project Area at left).

14. View of the Project Area facing east from Prospect Avenue.

Urban Cartographics Photographs Taken on April 25, 2023

16. View of the sidewalk along the north side of Prospect Avenue facing northwest (Development Site at right).

18. View of Prospect Avenue facing northwest (Development Site at right).