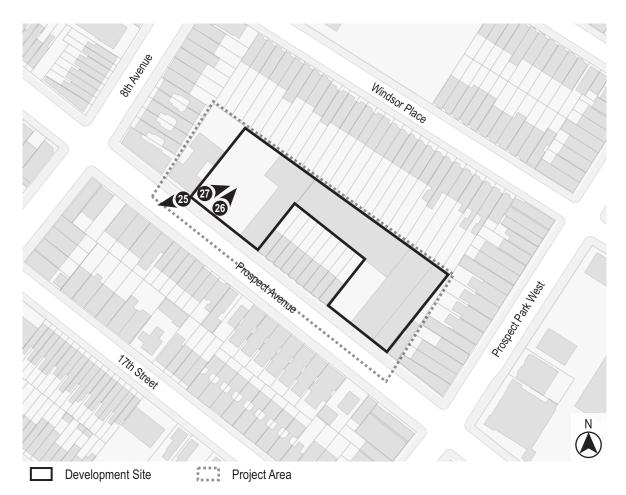

1. View of the Development Site facing east from Prospect Avenue.

3. View of the Development Site facing north from Prospect Avenue.

2. View of the Development Site facing northeast from Prospect Avenue.