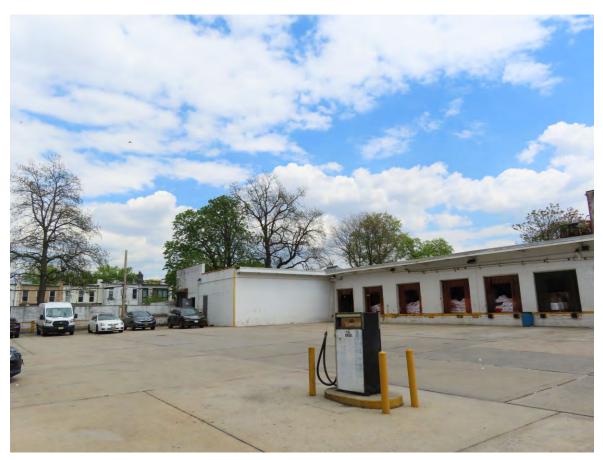

25. View of the south side of Prospect Avenue facing west from the Development Site.

27. View from within the Development Site facing east.

26. View from within the Development Site facing northeast.

Urban Cartographics Photographs Taken on April 25, 2023