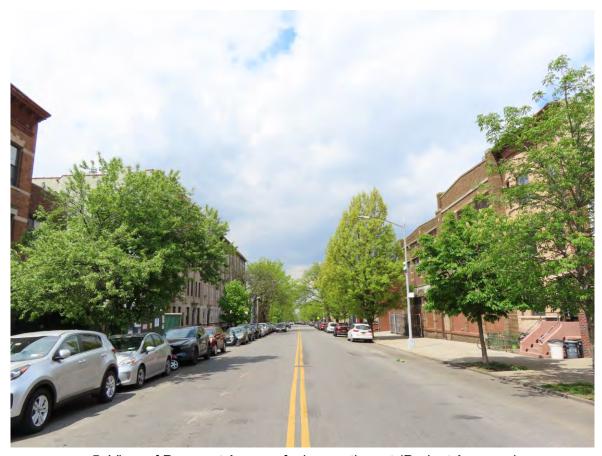

5. View of Prospect Avenue facing northwest (Project Area and Development Site at right).

7. View of the south side of Prospect Avenue facing south from the Development Site.

9. View of the sidewalk along the north side of Prospect Avenue facing southeast (Development Site at left).