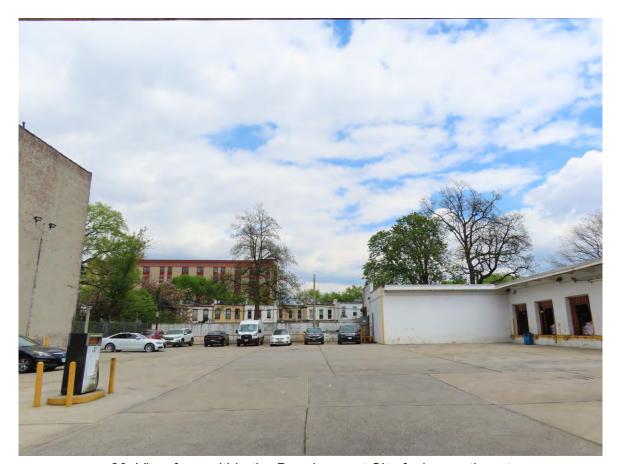

25. View of the south side of Prospect Avenue facing west from the Development Site.

27. View from within the Development Site facing east.

26. View from within the Development Site facing northeast.

Urban Cartographics Photographs Taken on April 25, 2023