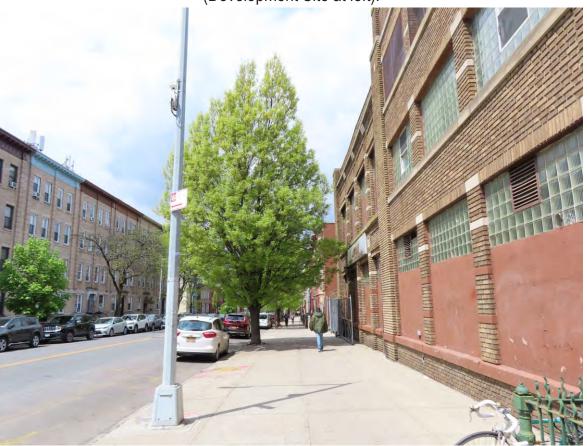

Urban Cartographics Photographs Taken on April 25, 2023

4. View of the Project Area facing northeast from Prospect Avenue (Development Site at left).

6. View of the sidewalk along the north side of Prospect Avenue facing northwest (Development Site at right).