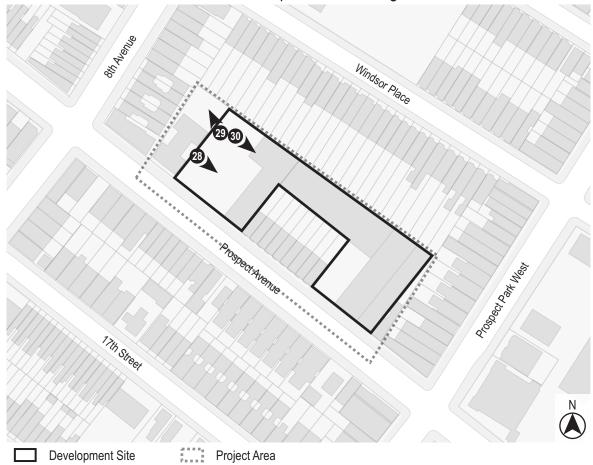

28. View from within the Development Site facing southeast.

30. View from within the Development Site facing southeast.

29. View of the rear of the apartment building in the Project Area from within the Development Site facing northwest.