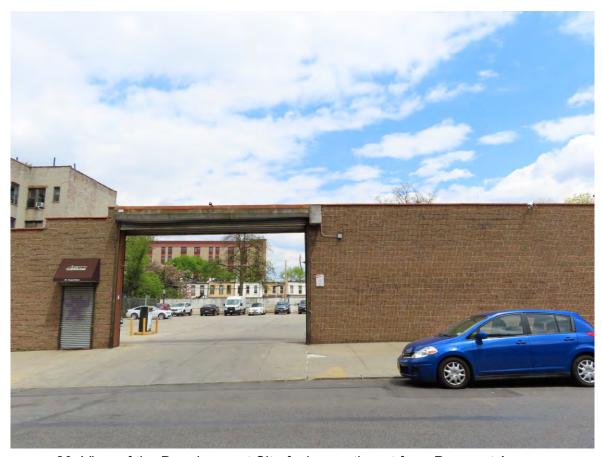

25. View of the south side of Prospect Avenue facing west from the Development Site.

27. View from within the Development Site facing east.

26. View from within the Development Site facing northeast.

Urban Cartographics Photographs Taken on April 25, 2023