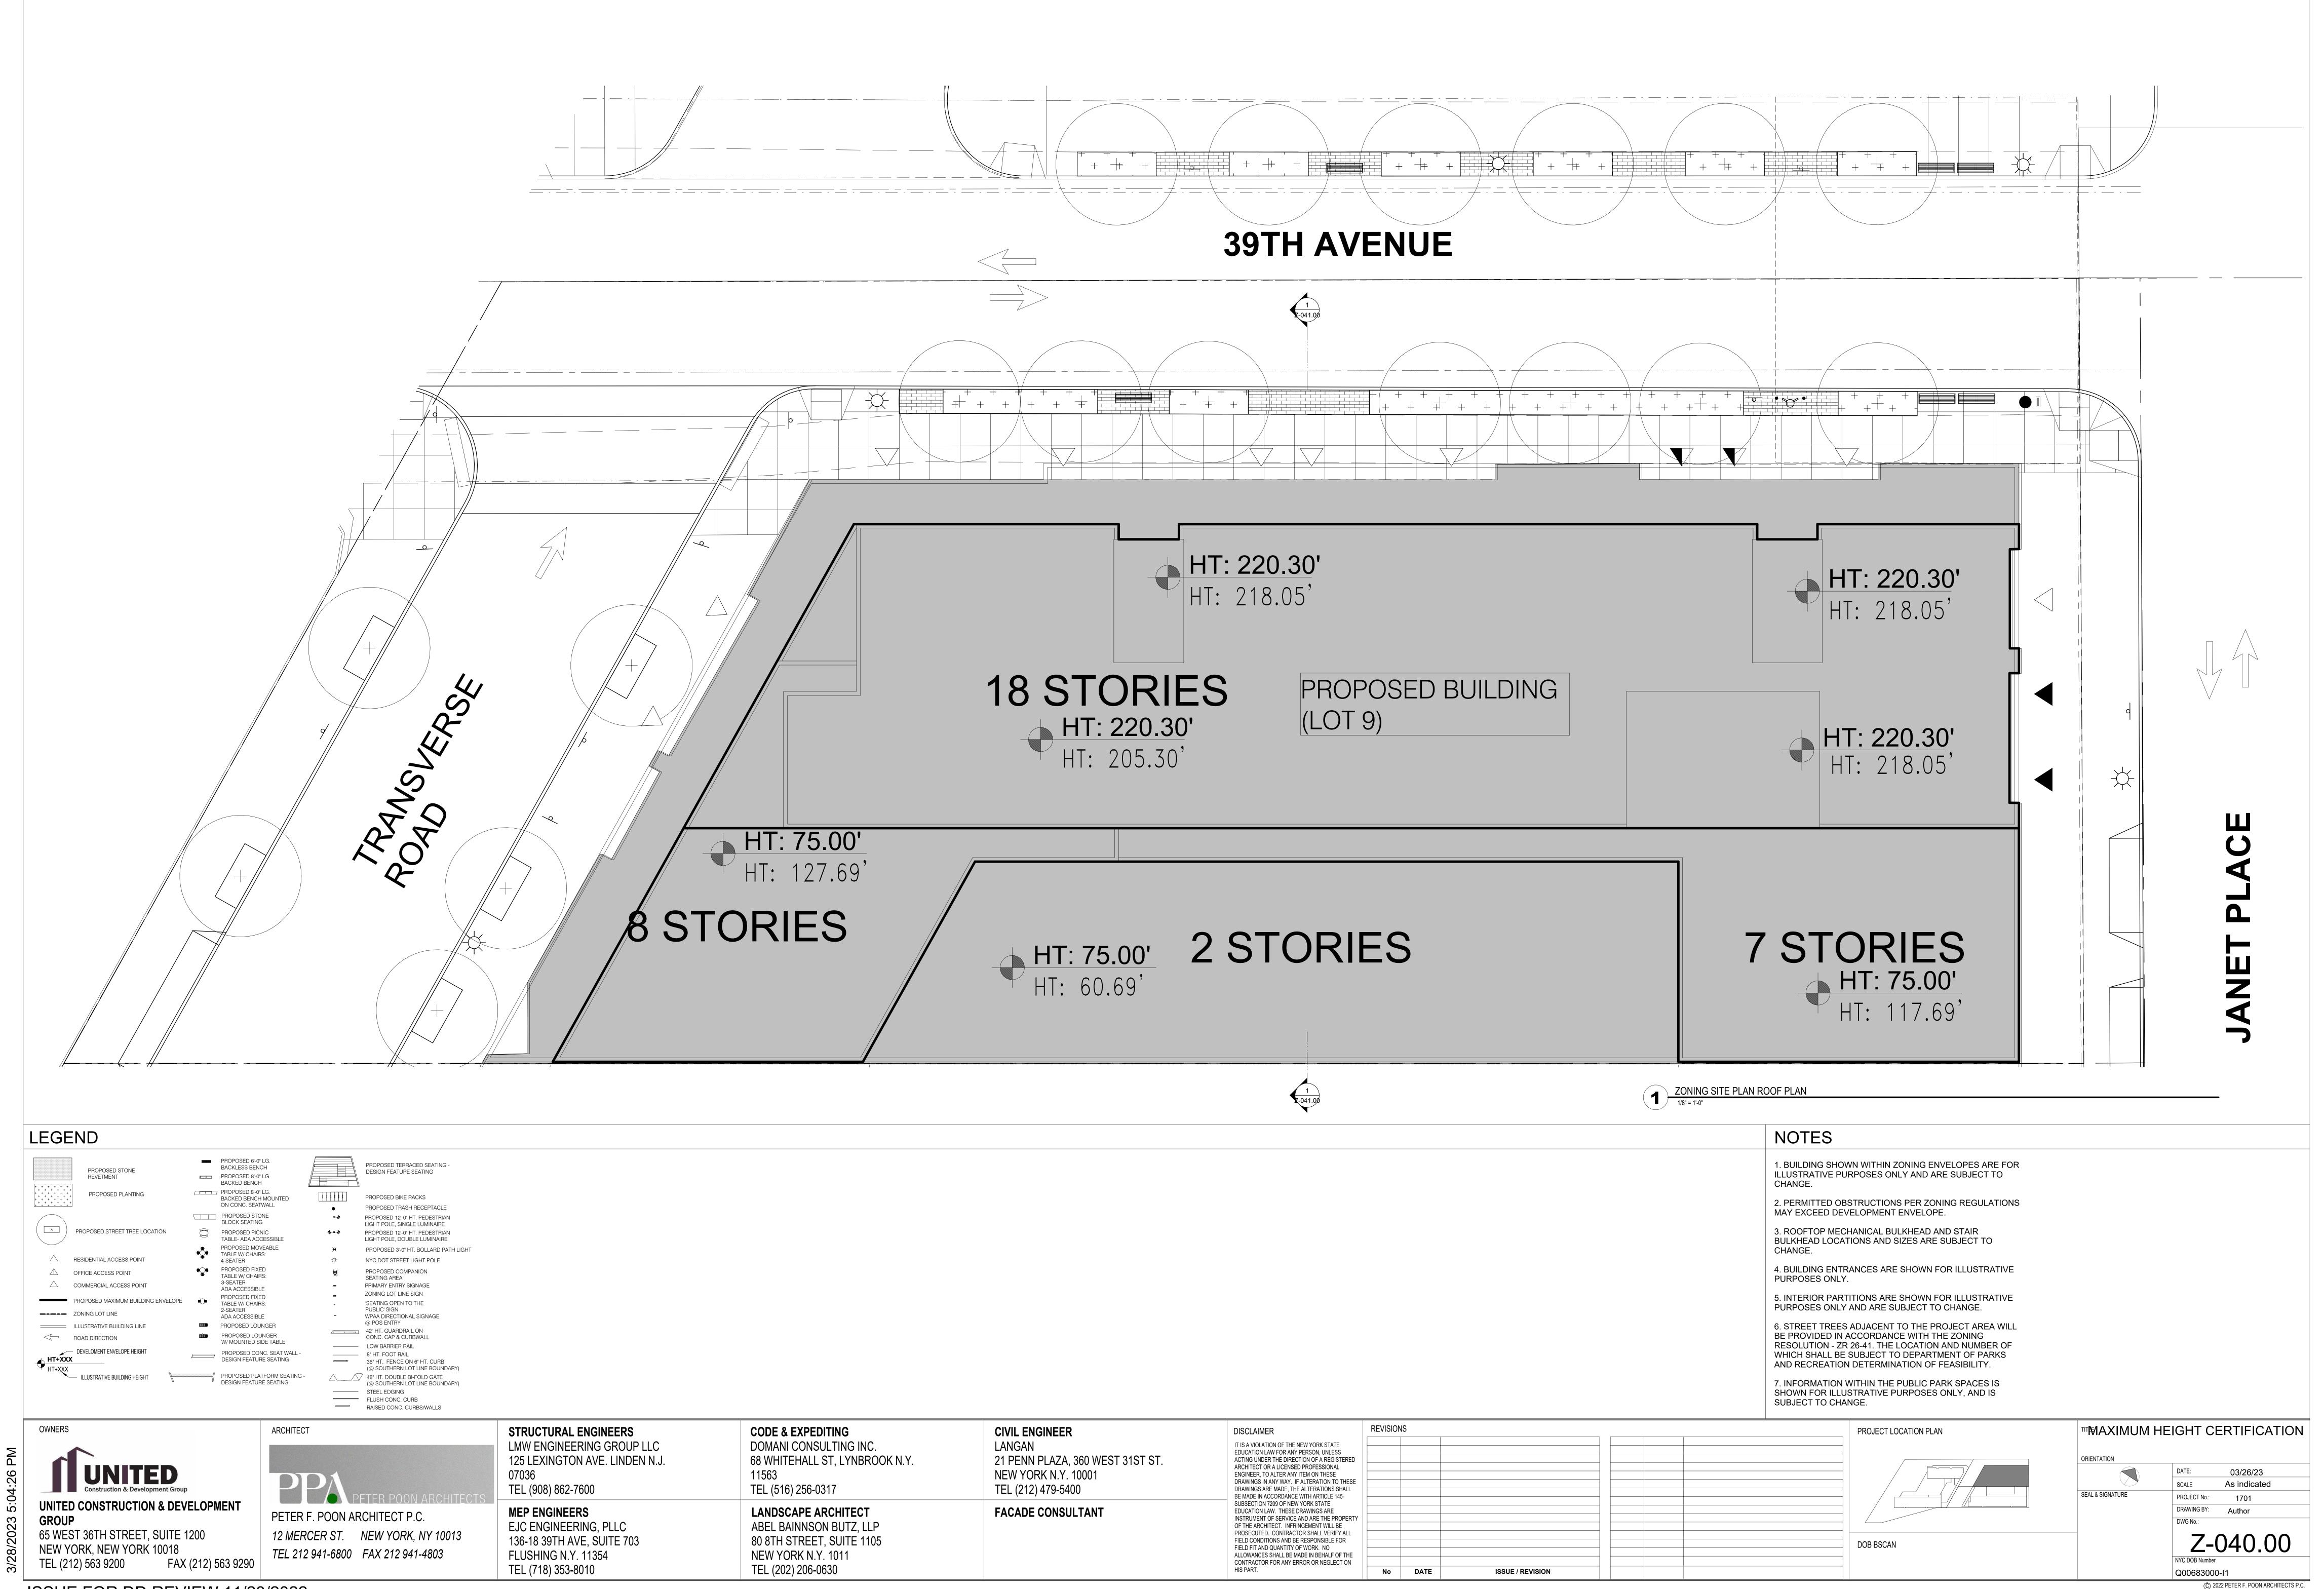

ISSUE FOR DD REVIEW 11/23/2022

LOT 8 100' - 0" 50' - 0" 245.00' HEIGHT LIMIT -FROM 0.00' RESIDENTIAL OFFICE OFFICE OFFICE 50' - 0" 44' - 9" OFFICE COURTYARD RETAIL SIDWALK — WIDENING ROOSEVELT RETAIL **GROUND FLOOR** \_\_EL. 23.50' PARKING CELLAR SUB-CELLAR PARKING EL 0.00' ZONING SECTION MAXIMUM ZONING HEIGHT