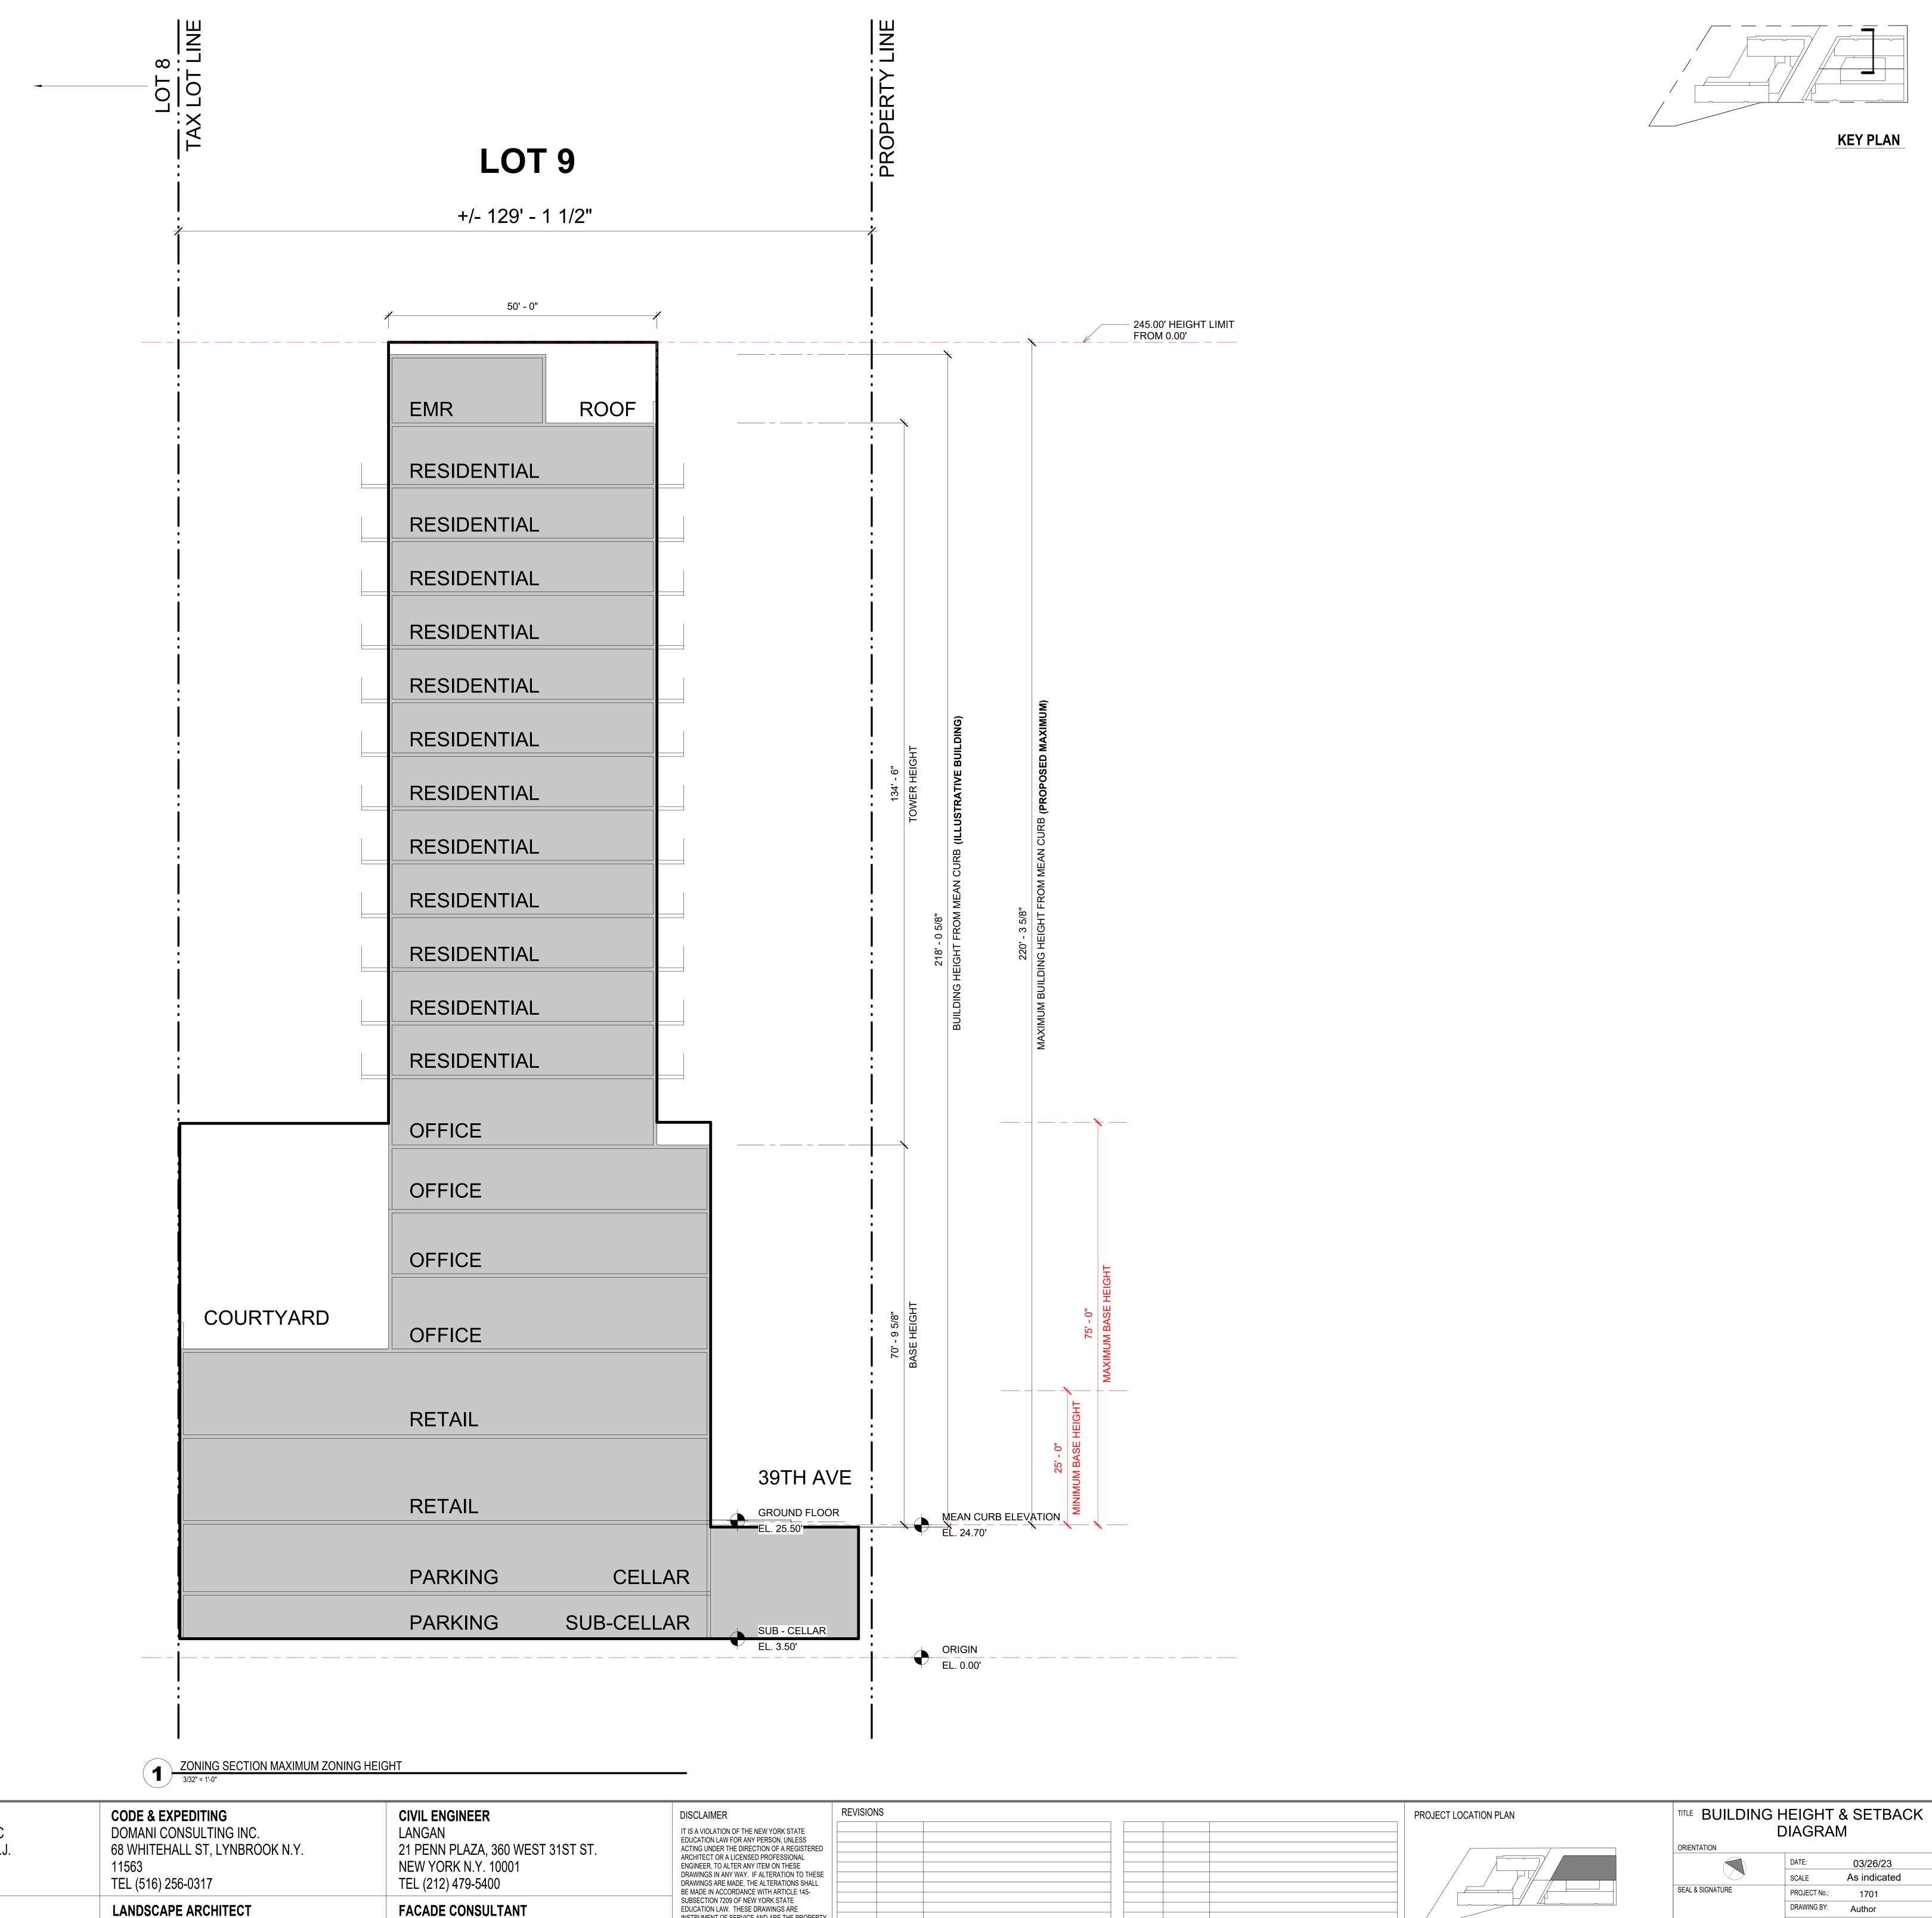

ISSUE FOR DD REVIEW 11/23/2022

LOT 8 100' - 0" 50' - 0" 245.00' HEIGHT LIMIT -FROM 0.00' RESIDENTIAL OFFICE OFFICE OFFICE 50' - 0" 44' - 9" OFFICE COURTYARD RETAIL SIDWALK — WIDENING ROOSEVELT RETAIL **GROUND FLOOR** \_\_EL. 23.50' PARKING CELLAR SUB-CELLAR PARKING EL 0.00' ZONING SECTION MAXIMUM ZONING HEIGHT

DESCRIPTION

DATE

TITLE BUILDING HEIGHT & SETBACK DIAGRAM SCALE As indicated SEAL & SIGNATURE PROJECT No.: DRAWING BY:

> Z-041.00 Q00683002-I1 © 2022 PETER F. POON ARCHITECTS P.C.

FAX (212) 563 9290

ISSUE FOR DD REVIEW 11/23/2022