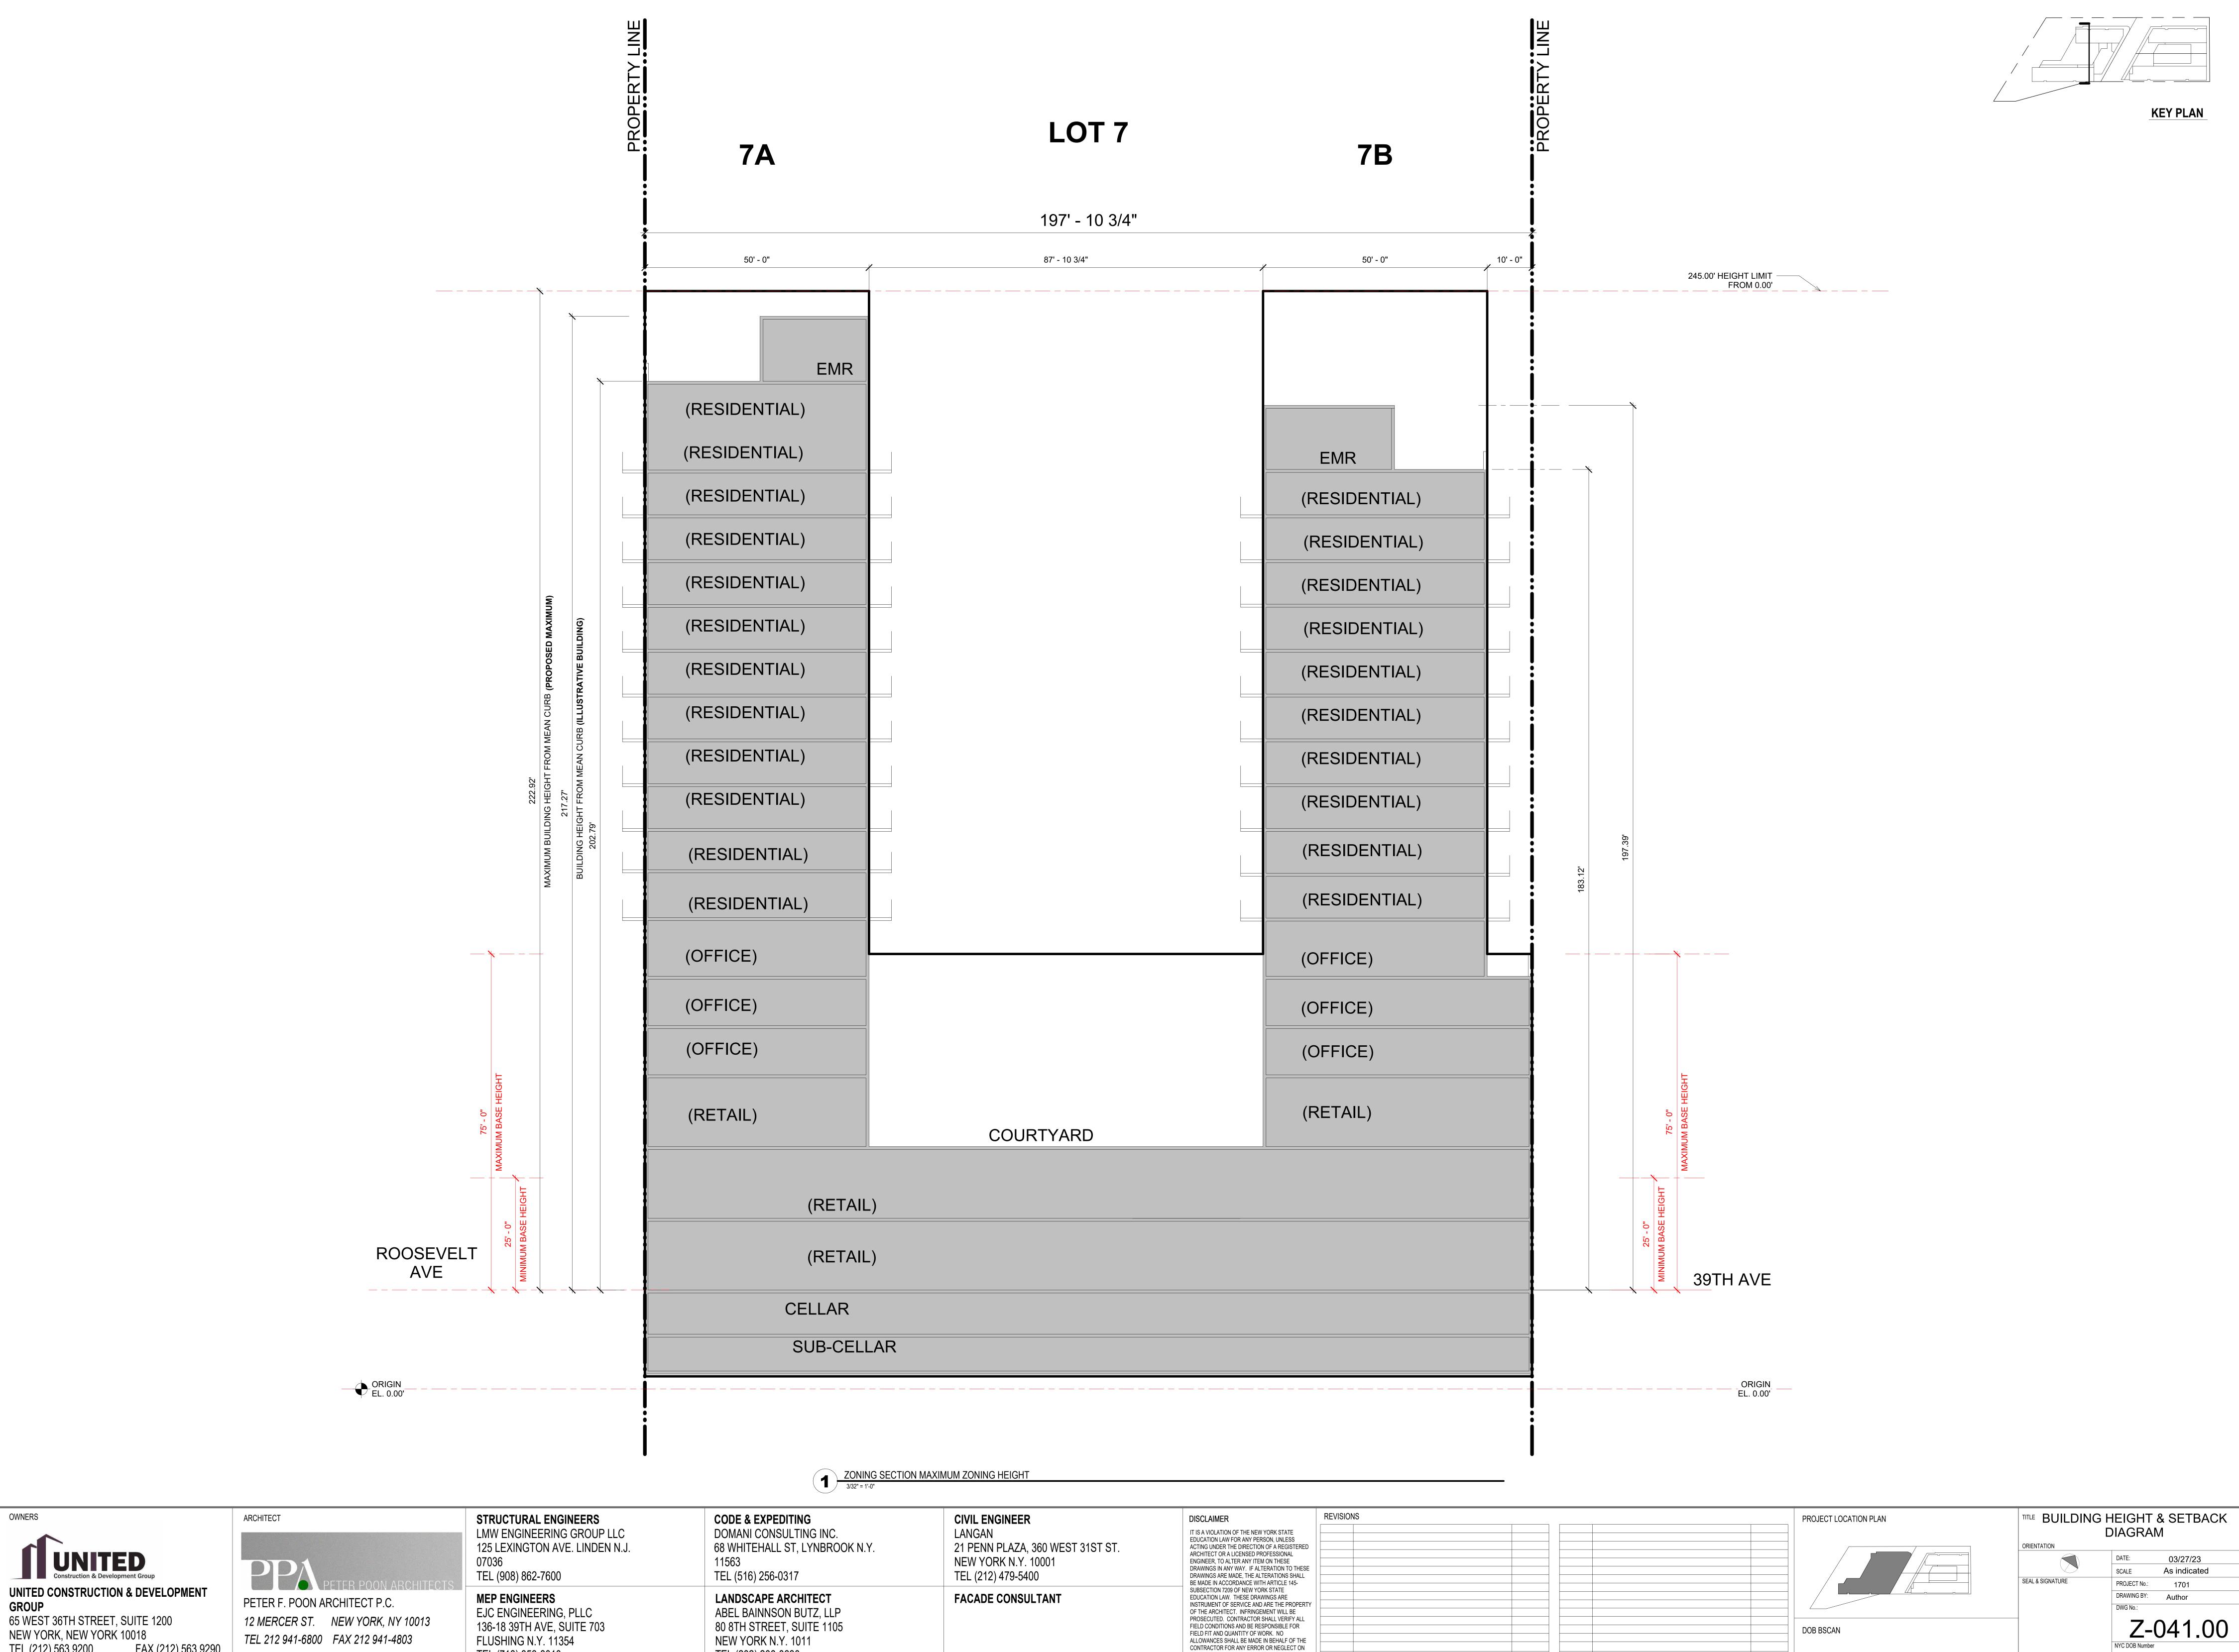

ISSUE FOR DD REVIEW 11/23/2022

LOT 8 100' - 0" 50' - 0" 245.00' HEIGHT LIMIT -FROM 0.00' RESIDENTIAL OFFICE OFFICE OFFICE 50' - 0" 44' - 9" OFFICE COURTYARD RETAIL SIDWALK — WIDENING ROOSEVELT RETAIL **GROUND FLOOR** \_\_EL. 23.50' PARKING CELLAR SUB-CELLAR PARKING EL 0.00' ZONING SECTION MAXIMUM ZONING HEIGHT

DESCRIPTION

DATE

TITLE BUILDING HEIGHT & SETBACK DIAGRAM SCALE As indicated SEAL & SIGNATURE PROJECT No.: DRAWING BY:

> Z-041.00 Q00683002-I1 © 2022 PETER F. POON ARCHITECTS P.C.

FAX (212) 563 9290

ISSUE FOR DD REVIEW 11/23/2022